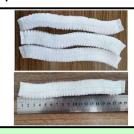

# **Product Specification**

Manutan Code.:

Vendor No.: PP-4005

**Description** 10gsm white non woven cap

Product Dimension: 19\*2.2\*0.7cm; 20-21"(fully stretched)

Weight: 2.4g±3%

## **Key Parts Specification:**

Body

Material: 100% polypropylene

Color: white

Elastic band

Material: polyamide and polyester

Dimension: one side length:18cm±5%,1.5mmΦ