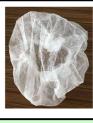

# **Product Specification**

Manutan Code.:

Vendor No.: PP-4005

**Description** 10gsm white non woven cap

Product Dimension: 19\*2.2\*0.7cm; 20-21"(fully stretched)

Weight: 2.4g±3%

## **Key Parts Specification:**

Body

Material: 100% polypropylene

Color: white

Elastic band

Material: polyamide and polyester

Dimension: one side length:18cm±5%,1.5mmΦ