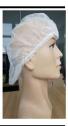

#### User guide

1. wash hand first

- 2. pull out slowly the wave-like edge with two hands until it turns to be round cap
- 3. put the cap on your head and adjust your hairs inside.