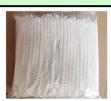

# **Product Specification**

Manutan Code.:

Vendor No.: PP-4005

**Description** 10gsm white non woven cap

Product Dimension: 19\*2.2\*0.7cm; 20-21"(fully stretched)

Weight: 2.4g±3%

## **Key Parts Specification:**

Body

Material: 100% polypropylene

Color: white

Elastic band

Material: polyamide and polyester

Dimension: one side length:18cm±5%,1.5mmΦ

### Pack Method

100pcs/polybag, 30bags/master ctn